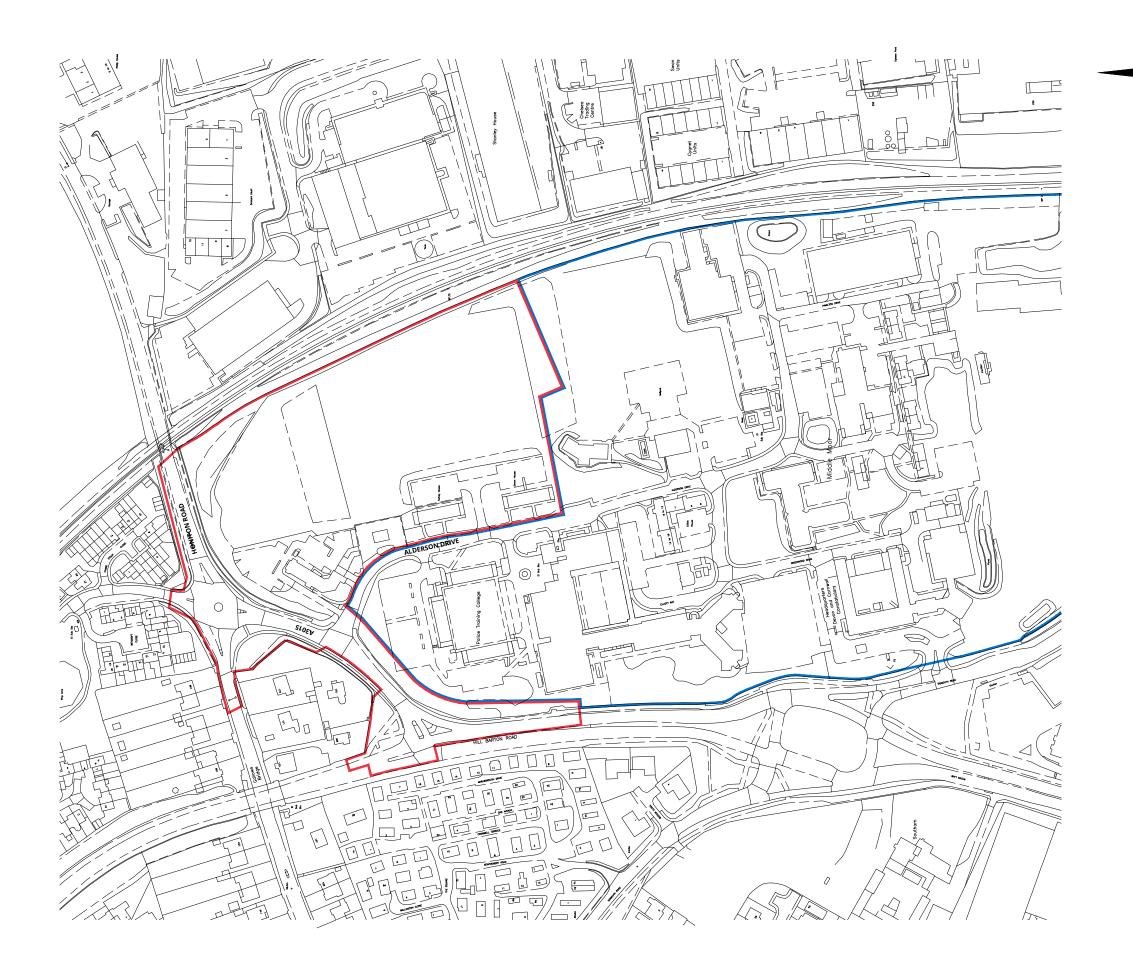

## **DRAWING TO BE READ IN COLOUR**

## **LEGEND:**

RED LINE APPLICATION BOUNDARY 4.54 Hectares

PCC OWNERSHIP OUTSIDE OF APPLICATION BOUNDARY

Issued for Planning with updated red line

**HAMMERSON** (EXETER II) LTD.

PROPOSED MIXED USE

**DEVELOPMENT, POLICE HQs SITE** MIDDLEMOOR, EXETER

SITE LOCATION PLAN

2063 URB SA [08] 00 01

1:2500@A3 JUN 18 Project No. Drawing No.

Ordnance Survey (c) Crown Copyright 2017. All rights reserved. Licence number 100022432